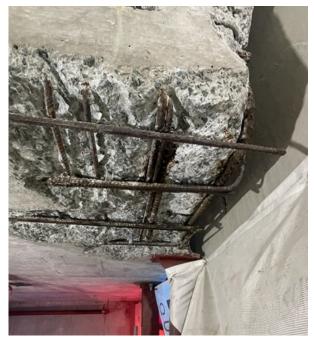

Large areas of concrete spalling in the pool pump room were removed and replaced and TREMproof waterproofing was applied with new falls to drainage to prevent future corrosion and damage.

Under the suspended slab on level 4, was the most concerning with 25kg lumps of concrete smashing though the ceiling below. A further 120kg of concrete spalling was removed through the process.