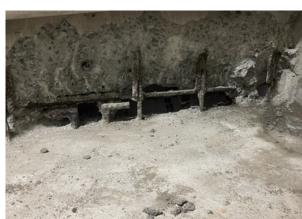

Large areas of concrete spalling in the pool pump room were removed and replaced and TREMproof waterproofing was applied with new falls to drainage to prevent future corrosion and damage.

Under the suspended slab on level 4, was the most concerning with 25kg lumps of concrete smashing though the ceiling below. A further 120kg of concrete spalling was removed through the process.