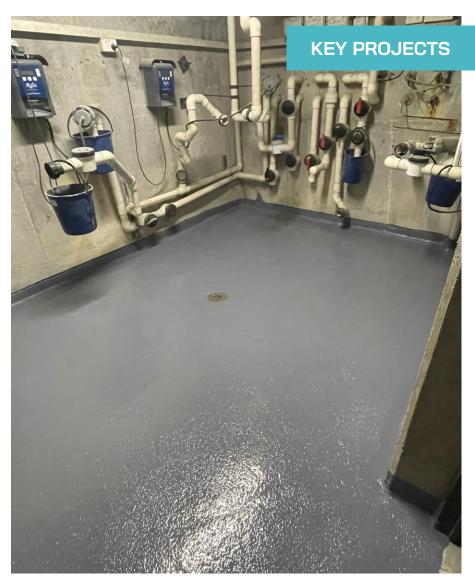

Large areas of concrete spalling in the pool pump room were removed and replaced and TREMproof waterproofing was applied with new falls to drainage to prevent future corrosion and damage.

Under the suspended slab on level 4, was the most concerning with 25kg lumps of concrete smashing though the ceiling below. A further 120kg of concrete spalling was removed through the process.